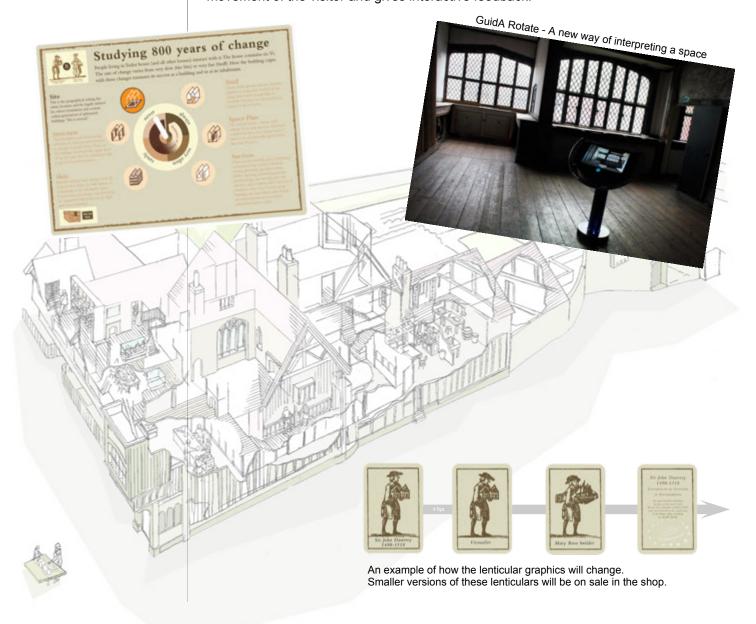

Included in the interpretation is the Big Show introduction, a range of lenticular graphics panels (they contain up to 6 visuals that change as the viewpoints moves) and newly developed audio visual device that tracks the actual 360 degree movement of the visitor and gives interactive feedback.